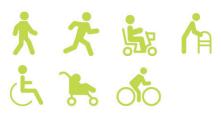

Incorporating natural aggregate and recycled rubber granules from worn out sport shoes, Playtop Walk with Nike Grind is truly innovative. The porous, durable and decorative surface is accessible for wheel chair users and suitable for pedestrians, runners, bicycles and prams.