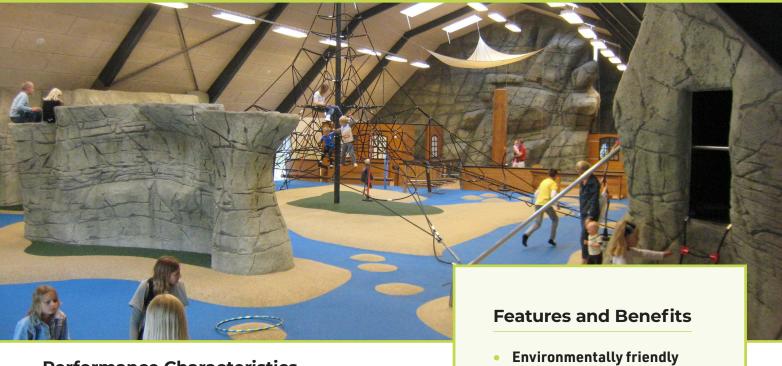

## Indoor

A non-porous, easy to clean safety surfacing system ideal for all kinds of indoor play areas

## **Performance Characteristics**

Playtop Indoor is a safe, high quality, non-porous and easy to clean rubber safety surface, which has been specifically designed for children's indoor playground and recreational spaces.

Playtop Indoor is the perfect choice for indoor play areas, whether it's in a shopping mall, hotel, campsite or airport.