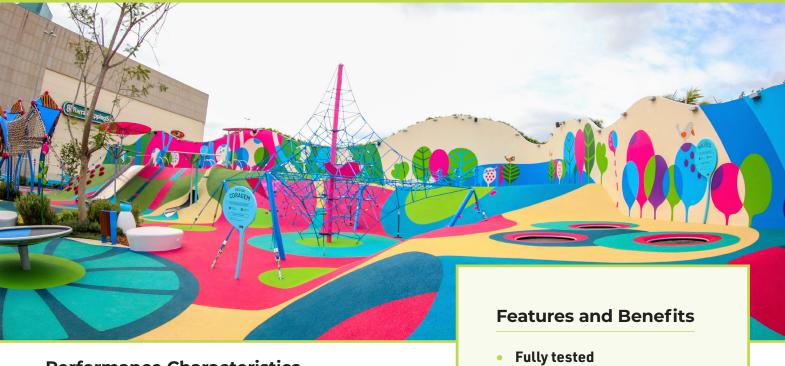

## **Outdoor**

Fully tested sustainable, safe and colourful playground surfacing for outdoor playgrounds and recreational spaces

**SAFER SURFACING** 

## **Performance Characteristics**

Playtop Outdoor is a beautiful, inspirational and environmentally friendly rubber surface which provides maximum safety to children's playgrounds and recreational spaces.

Playtop Outdoor is the perfect choice for a fully tested safety surface that complies with the strictest environmental and performance-based standards.

## Areas for use

playtop\*/

- **Environmentally friendly**
- Durable
- Flexible
- Multiple colour options
- Low maintenance
- UV resistance
- Micro plastic free
- Water permeable
- Safe