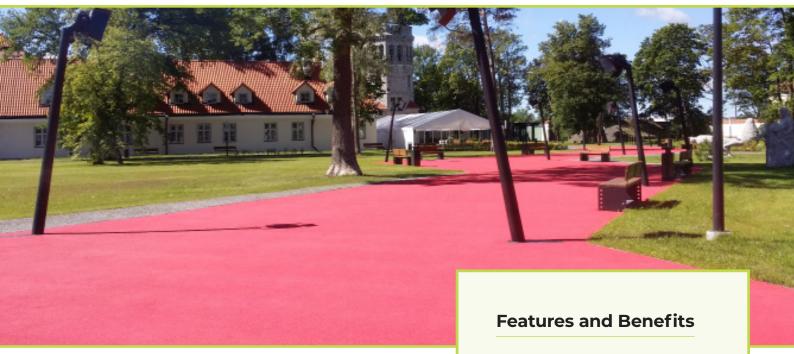

## Walkway

Sustainable and highly porous rubber surfacing for walkways, paths and urban decorative spaces

## **Performance Characteristics**

Playtop Walkway is ideal for walkways, paths, recreational spaces and urban decoration.

Playtop Walkway is a resilient, durable and porous system perfect for both pedestrians, runners, wheel chair users, prams and light vehicles like disability scooters. Playtop Walkway is also available in a Nike Grind version which incorporates recycled granules from worn out sports shoes giving the material a new life.

Playtop Walkway is installed as a one-layer system onto an existing concrete or tarmac base.