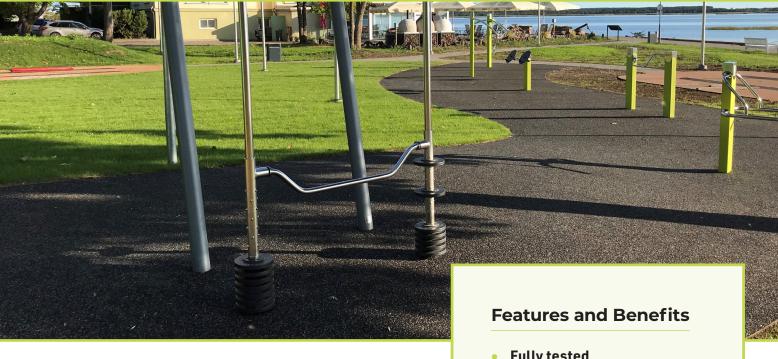

## **Performance Characteristics**

Playtop Walk is a practical and highly water permeable surface and a cost-effective one-layer solution for areas where large machines do not easily access.

Playtop Walk is an environmentally friendly certified system which intelligently converts recycled rubber and natural aggregate into a resilient and slip resistant surface for all, from pedestrians and wheel chair users to bicycle riders and runners.

Playtop Walk meets requirements for Sustainable Urban Drainage Systems if a substructure is required, this can be either stone, concrete or tarmac.